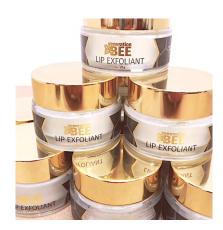

Amy Farmer Arkansas Territory Rep Division 1

Wait for it....I'm about to announce my new FAVORITE thing for the winter months ahead.....Generation Bee Lip Exfoliant! If you have not tried this product yet, run don't walk to your local rep selling Generation Bee and get yourself winter ready!

Generation Bee is an amazing line of 100% all natural, luxury skincare products. They use beeswax, honey and pollen from beehives. Their lip exfoliant is loaded with gentle jojoba beads, coconut oil, shea butter, beeswax and more for a kissable pout.

I use this product several times a week and have fallen in LOVE with its moisture and softness on my lips! I love to share with my friends and family! I look forward to winter market season because I'll be ready to fight those dry lips! What are you waiting for? Try my new favorite thing, Generation Bee Lip Exfoliant!