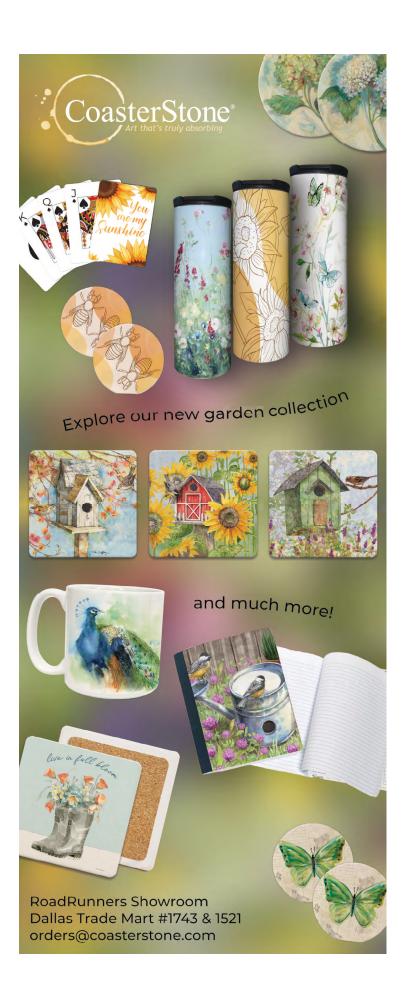

### **COASTERSTONE**

CoasterStone is the original absorbent stone coaster and is superior in quality to all other stone coasters on the market. They offer the widest selection of art available in the marketplace. With over 2,000 designs to choose from, CoasterStone can satisfy any style or preference. Their coasters, car coasters and trivets feature artwork from nearly 50 artists, including Frank Lloyd Wright and Paul Brent. Full custom coasters are also available.