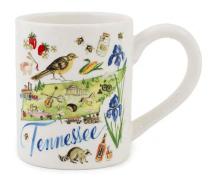

# Rep Picke

Lauren Northern Tennessee Territory Rep

Who doesn't have pride for where they are from?! Being from a specific area means that you have so many iconic memories. Whether it's walking down Beale Street in Memphis, Listening to live country music in Nashville, or hiking in the Smoky Mountains, there are memories everywhere throughout the State of Tennessee. I knew when I saw the Tennessee State Collection from Boston International it would be an instant best seller. The collection represents icons of the whole state Tennessee in a classic and classy way. The Guest towels are perfect for any guest bathroom while the cocktail napkins look incredible displayed with a bottle of Jack Daniels on your bar. Enjoy your coffee in the ceramic mug on your front porch while listening to the mocking birds. From Moonpies to Mountains, Elvis to the Parthenon, there is nothing missed about the state of Tennessee in this collection. These items are a home run for anyone with any sort of Tennessee ties. They make a perfect hostess or teachers gift as well. Offer a warm Tennessee welcome with this collection from Boston International.