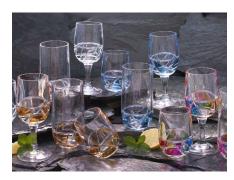

### MERRITT INTERNATIONAL

Merritt sets the bar for casual tableware products made of melamine, acrylic, and shatterproof Tritan. Stylish designs with unique textures and finishes their melamine looks and feels like ceramic, wood, or stone. The classy, acrylic drinkware resembles fine crystal or glass. So elegant for outdoors, you'll want to use these products indoors and every day.