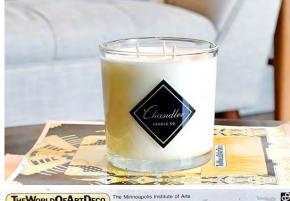

### JACK BAKER CANDLE CO.

The candle crafting adventure begins with the idea of perfecting the hand poured soy candle. An artisanal candle, that captivates your home with aromas that last. Thoughtfully designed vessels that compliment your unique style and space. The use of clean, safe ingredients only. Hand poured in small batches, Jack Baker candles are made with vegan, paraben free soy wax, and blended with essential oil based fragrances. No nasties ever.