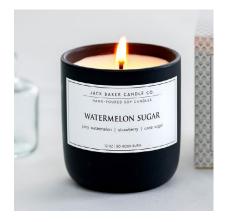

#### JACK BAKER CANDLE CO.

The candle crafting adventure begins with the idea of perfecting the hand poured soy candle. An artisanal candle, that captivates your home with aromas that last. Thoughtfully designed vessels that compliment your unique style and space. The use of clean, safe ingredients only. Hand poured in small batches, Jack Baker candles are made with vegan, paraben free soy wax, and blended with essential oil based fragrances. No nasties ever.

# Rep Pieko

Wendy Myers Arizona Territory Rep

Jack Baker is no ordinary handmade soy candle line. It's an exceptional bougie, aromatic candle that captivates your senses and make you feel good. Jack Baker has four collections, each with amazing fragrances and beautiful containers. Each collection has their own unique fragrance to fit into any situation and décor. There candles are for everyday and holiday. My personal favorite is WATERMELON SUGAR: fresh strawberries/ cane sugar/ guava. Who would not love that fragrance for the Summer? Some other fragrances include: BOMBSHELL: chardonnay/white grape/parfum HOT MOM \$h!T: pomelle citrus/champagne/ girl squad. Jack Baker is a fun, funky, bougie line of hand poured soy candles that my customers are loving and ordering.