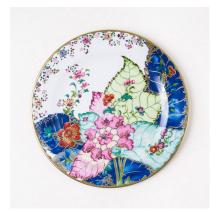

Julia Kelley N. GA+ W. NC +SC Territory Rep

Good design is timeless! The recent surge in popularity of all things chinoiserie has led to high demand for one of the most prized of 18th century dinnerware patterns: tobacco leaf.

Developed circa 1780, this fabulous design features leaves of the Nicotiana (tobacco) plant and flowers resembling patterns found in rich and elaborate textiles of the time. True tobacco leaf pieces include an array of 28 bold colors including 22 karat gold accents.

While antique porcelain pieces can fetch hundreds or even thousands of dollars from collectors at auction, these plates from One Hundred 80 Degrees reproduce this beloved design in a durable tin that you can enjoy every day...right down to the gold-tipped rim!

Hang them on the wall for a pop of high-style. Tuck them in a cabinet for a touch of the exotic. They can be mixed or matched with virtually any tablescape. The pattern will burst on a simple white tablecloth. Or it will blend seamlessly with layers of color and pattern. From casual alfresco dining on the patio to a sophisticated dinner party, you just can't go wrong with the enduring style of tobacco leaf!