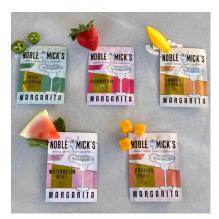

# Rep Pieko

Anyone who knows me knows that I love a good margarita and with 5 new margarita flavors from Noble Mick's you are sure to find one (or all) that you love. This summer you will want to kick back and enjoy those long summer nights with friends and a yummy craft cocktail. With Noble Mick's you can enjoy single serve cocktails made with real fruit and ingredients you can pronounce! Make sure to check out the pro tip on the back for more ways to enjoy. Cheers!