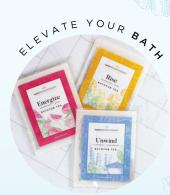

wellness & condles

Bloom Water Bath

Broken Top Candle Co.

Four Points Trading Co.

Generation Bee

Homesick

hydraAromatherapy

Inis Energy of the Sea

#### **BLOOM WATER BATH**

Bloom handcrafts bath and body products using the finest ingredients that can be ethically sourced. These are combined with essential oils and perfumer designed fragrances to create unique bath bombs, shower steamers and salt soaks.