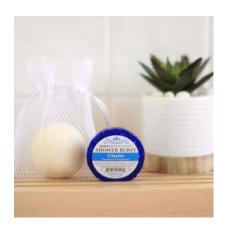

Holli Grebe Austin/ San Antonio TX | D2

Joanie Fleming Ft. Worth/ W. Central TX | D1

We all have days where we need a little extra. My solution for those days is to reach for a Shower Burst from hydra Aromatherapy. They are made with pure essential oils and no artificial fragrances. They come in 14 different blends with different therapeutic benefits like stress relief and relaxation. My personal favorite is "Clarity". It is a blend of eucalyptus and peppermint oils that helps clear my mind, leaving me revitalized and invigorated. A little water and the humidity of my shower activates the essential oils and I can create a spa experience without leaving home. One shower burst lasts for multiple showers. They are my go-to product for self-care!