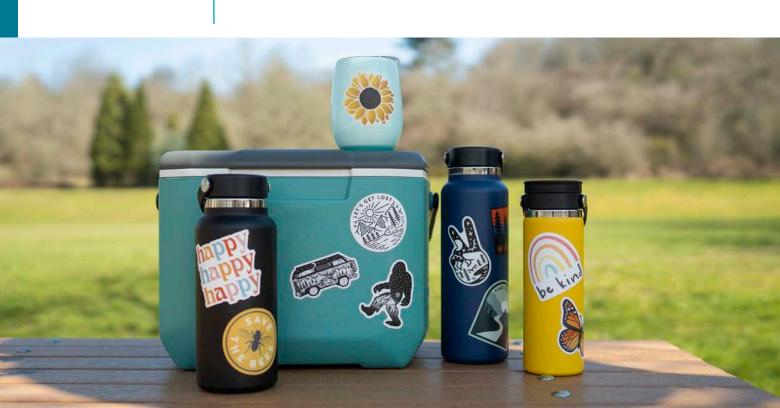

#### MY BOUGIE BOTTLE

Stylish drinkware inspired by nature and a drive to protect the environment. Their mission is to create the most beautiful and durable insulated water bottles on the market. Their drinkware and accessories are safe for our planet, so customers can look, feel and know they are sustainably bougie.

# Homestedd with Nature

The call of nature beckons! Think about crafting a lifestyle that intertwines with the earth, natural beauty, and sustainable inspiration. The colors of sage green, terracotta, and soft blues reflect a desire for calm and connection.