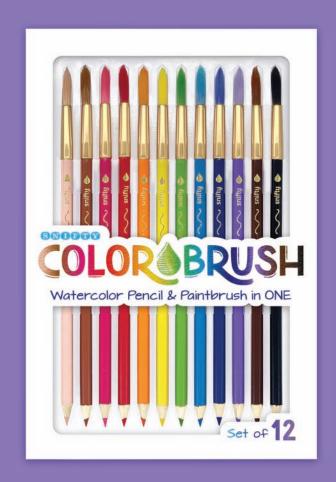

# **REP PICKS**

I am old school and love to use a good pen or pencil to journal and make my to-do lists. My go-to is a pencil so I can erase those mistakes. My absolute favorite product from Snifty is the steel barrel "Look Sharp" graphite pencil. It is compressed graphite (equivalent to 100 pencils) that never needs sharpening! In addition, it looks professional and comes with an eraser! Snifty also carries this same pencil for kids called the "Magic" pencil. This brand is always coming out with new innovative, trending items sure to inspire all of us, kid and adult alike!