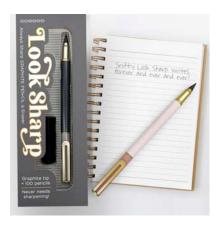

# **REP PICKS**

I am old school and love to use a good pen or pencil to journal and make my to-do lists. My go-to is a pencil so I can erase those mistakes. My absolute favorite product from Snifty is the steel barrel "Look Sharp" graphite pencil. It is compressed graphite (equivalent to 100 pencils) that never needs sharpening! In addition, it looks professional and comes with an eraser! Snifty also carries this same pencil for kids called the "Magic" pencil. This brand is always coming out with new innovative, trending items sure to inspire all of us, kid and adult alike!