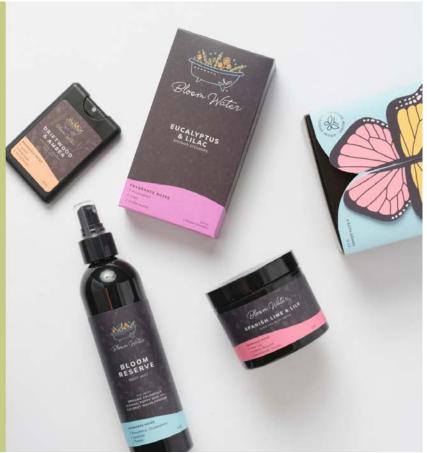

#### **BLOOM WATER BATH**

Bloom handcrafts bath and body products using the finest ingredients that can be ethically sourced. These are combined with essential oils and perfumer designed fragrances to create unique bath bombs, shower steamers and salt soaks.