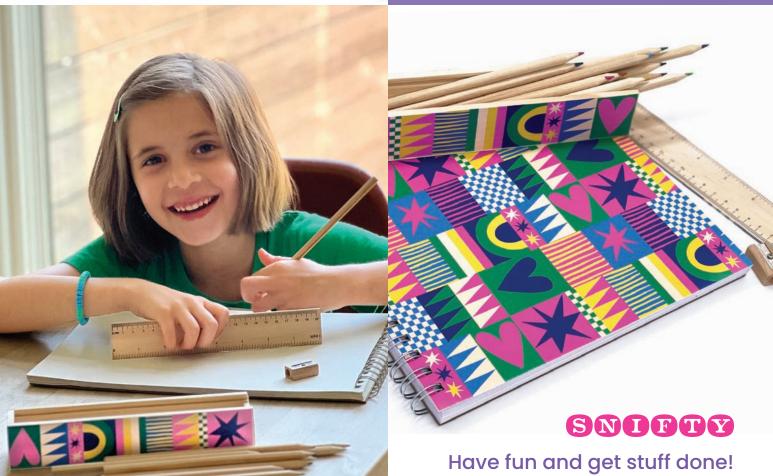

# **REP PICKS**

I am old school and love to use a good pen or pencil to journal and make my to-do lists. My go-to is a pencil so I can erase those mistakes. My absolute favorite product from Snifty is the steel barrel "Look Sharp" graphite pencil. It is compressed graphite (equivalent to 100 pencils) that never needs sharpening! In addition, it looks professional and comes with an eraser! Snifty also carries this same pencil for kids called the "Magic" pencil. This brand is always coming out with new innovative, trending items sure to inspire all of us, kid and adult alike!