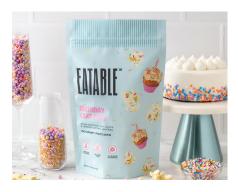

#### **EATABLE**

EATABLE™ popcorn combines the classic snack with flavors inspired by favorite libations, adding a sophisticated twist to familiar tastes. Through a unique cooking process, alcohol content is removed while preserving the essence of beloved drinks. Created for guilt-free indulgence, it's free from common additives like high-fructose corn syrup, palm oil, and artificial colorings. Enjoy a delightful snacking experience without compromising on quality or taste.