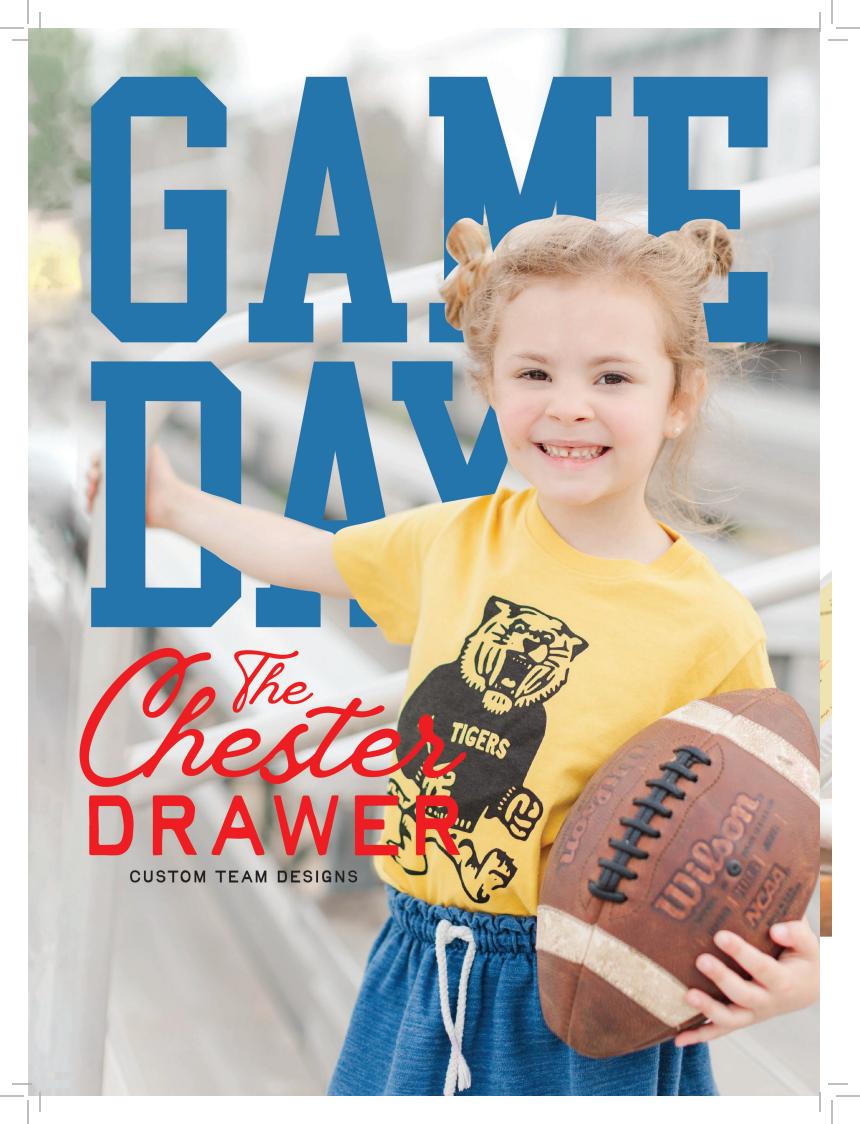

### THE CHESTER DRAWER

The Chester Drawer is a vibrant lifestyle brand hailing from MS, offering screen printed clothing and paper goods. As a family business, they infuse their products with a unique southern style, perfect for all of life's fun events. The Chester Drawer celebrates the joy of southern living bringing a touch of charm to every aspect of life.

#### Brands:

- 01 | Beaudin
- **02 |** The Chester Drawer
- 03 | The Darling Effect
- **04** | Peking Handicraft
- 05 | Deny Designs
- **06 |** Southern Fried Design Barn