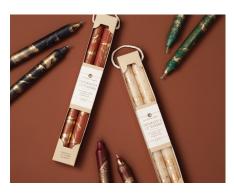

# Take it on the run, baby...

NEW Colorbrush Travel set, everything you need to take your art on the go! Includes:

- Stand-up Travel Easel
- Watercolor pencil and paintbrush in one | BRIGHTS - Set of 8
- Sharpener