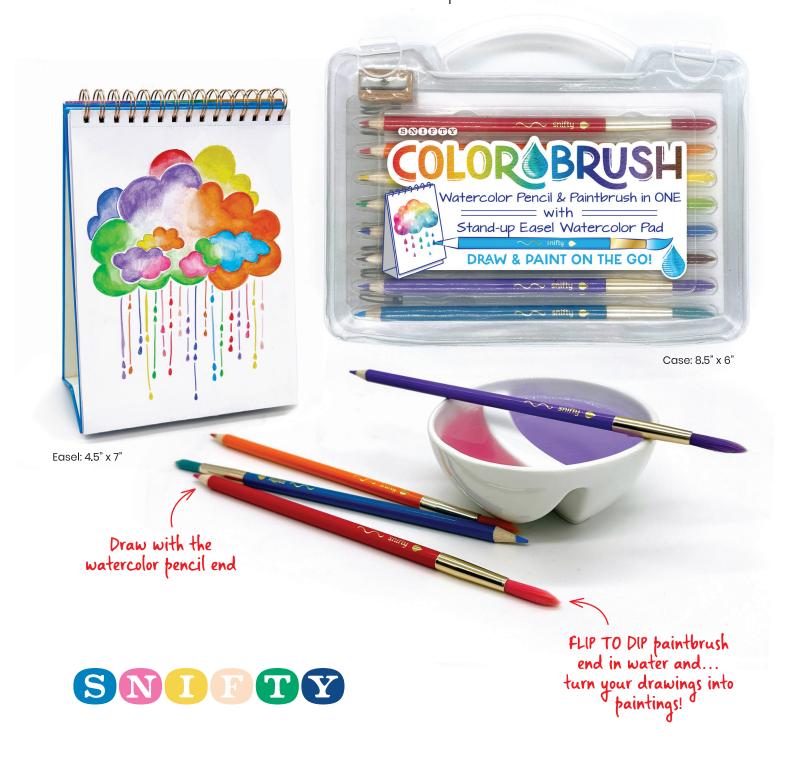

# Take it on the run, baby...

NEW Colorbrush Travel set, everything you need to take your art on the go! Includes:

- Stand-up Travel Easel
- Watercolor pencil and paintbrush in one | BRIGHTS - Set of 8
- Sharpener