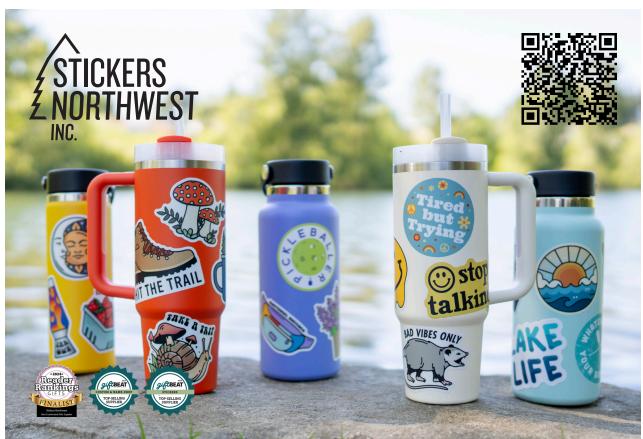

# Rep Picks

Stickers Northwest are high-quality, vibrant, and incredibly durable- even in Southern California's intense, year-round sunshine. They don't fade or peel. No upcharge on full customization, plus free freight and complimentary displays when filled and a hassle-free return policy makes Stickers Northwest a customer favorite. .

> Kim Knoechel | San Diego County/Imperial County Stickers Northwest

Deny Designs acrylic products are perfect customizable gifts, offering various options at different price points. Each purchase supports talented artists, combining creativity and affordability for unique presents. Choose art you love then select a product. Deny offers everything from coffee mugs to shower curtains. Transform your gifts and home with these genuinely artistic products.