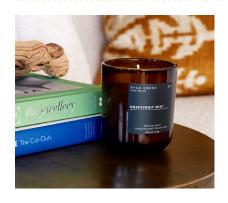

I love the Ryan House Candles Grapefruit Mint Candle. The small batch, natural soy formula makes it feel extra special and eco-friendly. The fragrance combines the bright, tangy notes of ripe grapefruit with a refreshing blend of mint, thyme, and bergamot, creating an uplifting and sophisticated scent perfect for summer. I love to clean after dinner and light this candleinstantly refreshing the kitchen. It's my go-to for a clean, inviting atmosphere.

> Caryn Allred | Dallas D1 Ryan House Candles