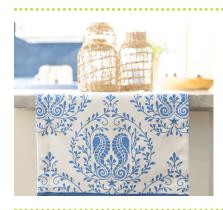

rant, and incredibly durable- even in Southern California's intense, year-round sunshine. They don't fade or peel. No upcharge on full customization, plus free freight and complimentary displays when filled and a hassle-free return policy makes Stickers Northwest a customer favorite. .

> Kim Knoechel | San Diego County/Imperial County Stickers Northwest





Deny Designs acrylic products are perfect customizable gifts, offering various options at different price points. Each purchase supports talented artists, combining creativity and affordability for unique presents. Choose art you love then select a product. Deny offers everything from coffee mugs to shower curtains. Transform your gifts and home with these genuinely artistic products.

> Trina Hogan | Oklahoma D1+D2 **Deny Designs**



My customers can't get enough of the Boston International designs. The cocktail napkins and guest towels hit the mark on classic, southern-style and sophistication. Each release offers a fresh take on everyday favorites such as blue and white chinoiserie and colorful florals. Customers keep coming back season after season to celebrate the everyday.







I love the Ryan House Candles Grapefruit Mint Candle. The small batch, natural soy formula makes it feel extra special and eco-friendly. The fragrance combines the bright, tangy notes of ripe grapefruit with a refreshing blend of mint, thyme, and bergamot, creating an uplifting and sophisticated scent perfect for summer. I love to clean after dinner and light this candleinstantly refreshing the kitchen. It's my go-to for a clean, inviti