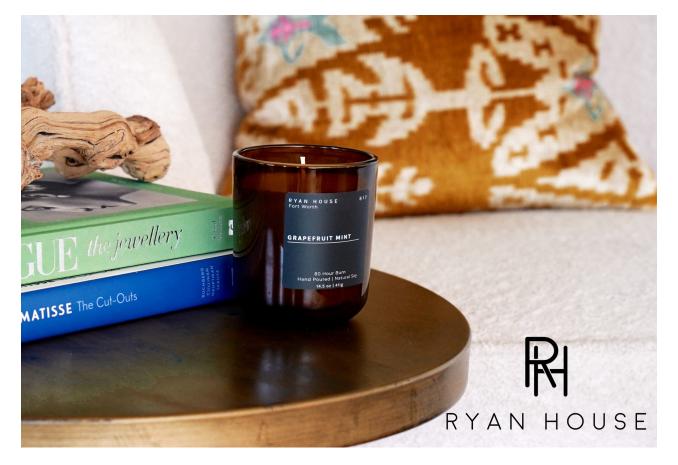

## Fragrance Wellness

Farmhouse Fresh Homesick hydraAROMATHERAPY Inis Energy of the Sea Jack Baker Candle Co. Jess Beauty Kalastyle La Chatelaine Latika Beauty Midnight Paloma Northern Lights **Paddywax PreneLOVE** Ryan House Candles Serious Lip Balm Vance Kitira by Sullivans Thomas Blonde Ton Savon

I love the Ryan House Candles Grapefruit Mint Candle. The small batch, natural soy formula makes it feel extra special and eco-friendly. The fragrance combines the bright, tangy notes of ripe grapefruit with a refreshing blend of mint, thyme, and bergamot, creating an uplifting and sophisticated scent perfect for summer. I love to clean after dinner and light this candleinstantly refreshing the kitchen. It's my go-to for a clean, inviting atmosphere.

> Caryn Allred | Dallas D1 Ryan House Candles