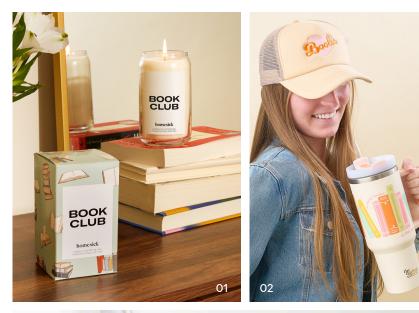

# NOW TRENDING Book Nook Energy

Vibe: A celebration of bookish identity. Literary fandom with cheerful self-expression- perfect for readers who wear their heart (and favorite genre) on their sleeve. It's about embracing your inner librarian and turning your reading life into an aesthetic.

**Color Aesthetic:** Peach fuzz, parchment, and rainbow brights.

Material Feel: Canvas, matte ceramic, textured paper, linen book cloth.

**Merch Tip:** Lean into the playful side of bibliophilia. Display with stacks of books, vintage lamps, or velvet drapes for full immersive charm. This trend invites readers to live their literary lifestyle out loud.

Brands:

01 | Homesick

- 02 | The Darling Effect
- 03 | Bando
- 04 | Unemployed Philosophers Guild
- 05 | DesignWorks Ink