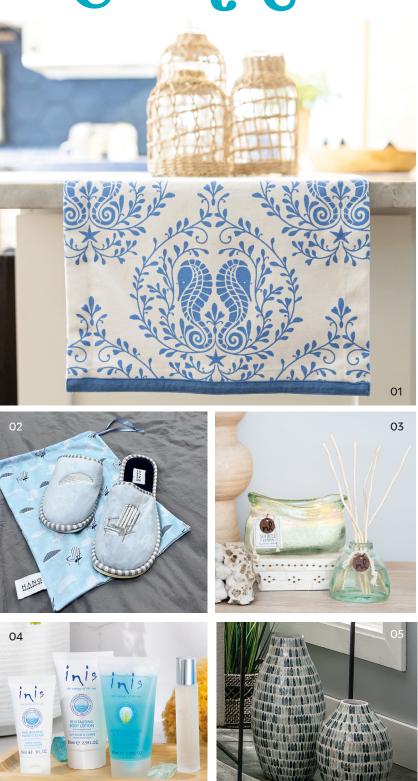

# NOW TRENDING Elevated Goastal

**Vibe:** A luxury escape, where the coastal influence is all about tone and texture. Inspired by the crisp linens and modern silhouettes of seaside retreats.

**Color Aesthetic:** Oyster, sun-bleached driftwood, dune beige, crisp white, misty blue, marine navy.

**Material Feel:** Textured stone, driftwood, sea glass, linen, capiz shell, ceramic with subtle glazes.

**Merch Tip:** Think refined beach vibes and sophisticated shoreline energy. Breezy fabrics, minimalist candles, woven trays and abstract shapes.

Brands: 01 | Boston International 02 | Hang Accessories 03 | Northern Lights 04 | Inis 05 | Sullivan's