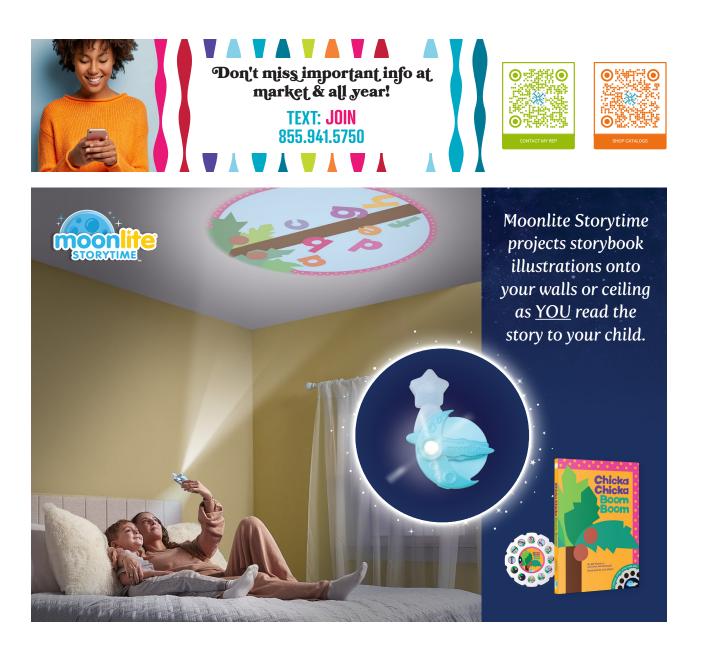

#### **MOONLITE STORYTIME**

Award-winning projector, picture disc and mobile app that transforms smartphones into magical, multisensory storytime experiences. The story text appears on your phone's screen for easy reading, and built-in sound effects and background music create a fun, immersive experience.